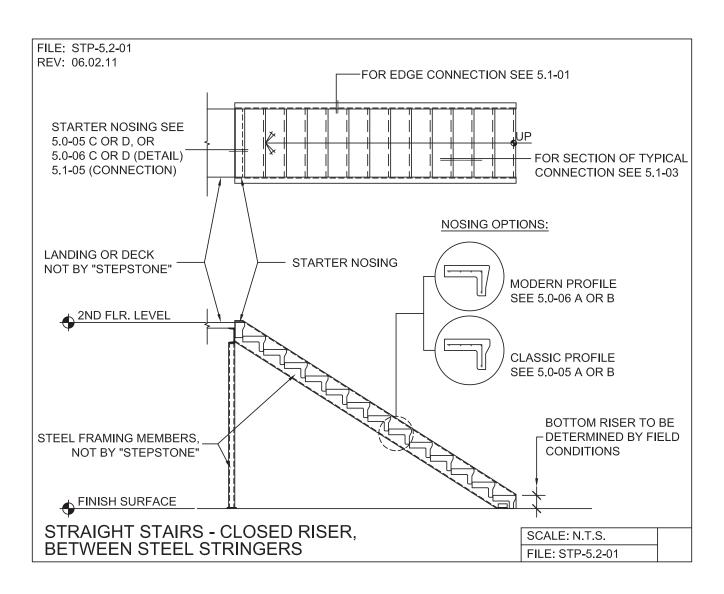

Detail

Long Span Steptread System - Steel Support Layout

PRECAST CONCRETE TREADS AND LANDINGS SHOWN ON PLANS SHALL BE FROM THE LONG SPAN "STEPTREAD" SYSTEM BY "STEPSTONE, INC." OF GARDENA, CA FOR STEEL CONSTRUCTION. THE MANUFACTURER IS TO SUPPLY ALL PRECAST CONCRETE "STEPTREAD" SYSTEM PARTS, FEATURING BOTTOM WELD PLATES FOR WELD-ON CONNECTIONS. ALL REINFORCING AND CONNECTION PLATES WILL BE ZINC PLATED. ONLY ITEMS NOTED AS BY "STEPSTONE, INC." WILL BE FURNISHED BY "STEPSTONE, INC." SUCH ITEMS ARE TO BE INSTALLED BY OTHERS.